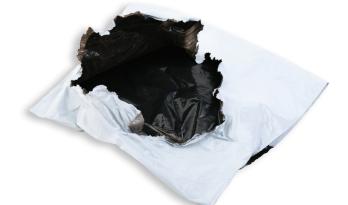

# Don't Accept Damaged Bags of Tickets from UPS

It's important that you inspect each delivery of bags of tickets you receive.

Here's checklist of what you should do when accepting a shipment:

- **Inspect** the bag before opening.
- Do not accept a **defective** shipment from UPS, which would include:
  - » Torn packages.
  - » Re-taped packages.
  - » Severely damaged packages.
- Give damaged packages back to the UPS driver immediately.

### After a bag passes inspection, do the following:

- Visually verify game and pack numbers on the actual packs to the game and pack numbers on the shipping manifest inside the UPS package
- **Report problems** to the lowa Lottery ASAP by calling your regional office.