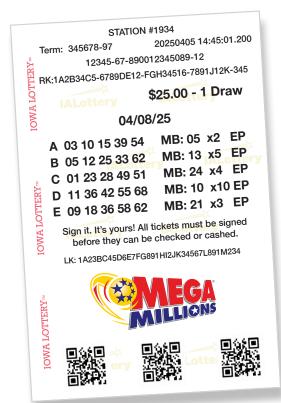

## Mega Millions® Changes Next Month

We gave you a head's up last month that changes were coming, and now a temporary countdown is underway on the number of drawings for which players can buy tickets in advance in Mega Millions®.

With each drawing, the number will continue to be reduced until the new version of the Mega Millions game debuts early next month, (see remaining step down schedule on the back).

The limit on advance plays is called a "step down" and it's put in place to ensure that no one mistakenly ends up with an invalid play when the revamp of the game begins.

Once the redesign in Mega Millions debuts on April 5, players will again be able to buy tickets in advance for up to ten drawings in the game.

Please note that the current step down only applies to Mega Millions. The usual number of advance plays in the other lotto games available in lowa have not changed.

### The New Version of Mega Millions Debut

The final drawing in the existing version of Mega Millions will be held on Friday, April 4. Sales in the \$5 version of the game begin the next morning, on April 5.

The first drawing in the revamped game will be held on Tuesday, April 8. Drawings in Mega Millions will continue to be held twice a week at 10 p.m. central time on Tuesdays and Fridays.

| 10   | Sunday | Monday                                 | Tuesday                                                           | Wednesday | Thursday                                                 | Friday | Saturday |
|------|--------|----------------------------------------|-------------------------------------------------------------------|-----------|----------------------------------------------------------|--------|----------|
| 2025 | 16     | 17 ENTRY 1 ENDS: PAC-MAN SECOND CHANCE | DRAWS: PAC-MAN SECOND CHANCE                                      | 19        | NASCAR® RACE<br>WEEKEND PLAY<br>IT AGAIN PROMO<br>LAUNCH | 21     | 22       |
| 6    | 23     | 24  LOTTERY ACTION DELIVERS            | 25                                                                | 26        | 27                                                       | 28     | 29       |
| API  | 30     | 31                                     | APR. 1 NEW PRIZE ZONE PROMO LAUNCHES 3 NEW SCRATCH GAMES LAUNCHES | 2         | 3                                                        | 4      | 5        |
| IR/  | 6      | 7 LOTTERY ACTION DELIVERS              | 8                                                                 | 9         | 10                                                       | 11     | 12       |
| MAR  | 13     | 14                                     | 15 NEW PRIZE ZONE PROMO LAUNCHES                                  | 16        | 17                                                       | 18     | 19       |